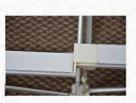

## SEG BANNER WALL

JVI's SEG Banner Wall sets up in minutes, is light-weight and projects a professional look. The high resolution, full color, dyesub fabric stretches tightly and uniformly into the frame's channels. A great value and excellent branding opportunity.

## SIZES:

90" X 90", 90" X 120"

- High Quality Fabric Printing
- SEG, Silicon Edge Graphics
- Light Weight
- Sets Up in Minutes
- Great Portability
- Terrific Value
- Carrying Case Included

Storage Bag Included