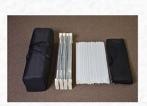

## SIZES:

90" X 90", 90" X 120"

- High Quality Fabric Printing
- SEG, Silicon Edge Graphics
- Light Weight
- Sets Up in Minutes
- Great Portability
- Terrific Value
- Carrying Case Included

Storage Bag Included