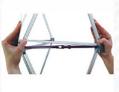

## SEG BANNER WALL

JVI's SEG Banner Wall sets up in minutes, is light-weight and projects a professional look. The high resolution, full color, dyesub fabric stretches tightly and uniformly into the frame's channels. A great value and excellent branding opportunity.