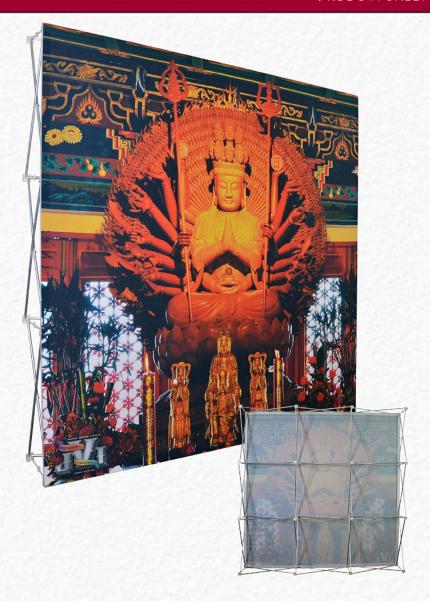

## SEG BANNER WALL

JVI's SEG Banner Wall sets up in minutes, is light-weight and projects a professional look. The high resolution, full color, dyesub fabric stretches tightly and uniformly into the frame's channels. A great value and excellent branding opportunity.

## SIZES:

90" X 90", 90" X 120"

- High Quality Fabric Printing
- SEG, Silicon Edge Graphics
- Light Weight
- Sets Up in Minutes
- Great Portability
- Terrific Value
- Carrying Case Included

Storage Bag Included