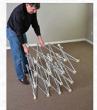

## SEG BANNER WALL

JVI's SEG Banner Wall sets up in minutes, is light-weight and projects a professional look. The high resolution, full color, dyesub fabric stretches tightly and uniformly into the frame's channels. A great value and excellent branding opportunity.