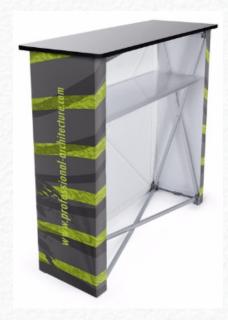

## PROMOTION TABLE

A branded table at the tradeshow or event will be a conversation location to close a sale. Our Promotion Table is branded on 3 sides and comes with a built-in shelf in the rear for storage of collateral.

It sets up in minutes from it's own travelling bag. Pair this light-weight, impactful table with our other tradeshow products like the Quick Display Curved, Velcro Wall Banner, Adjustable Wall Banner or the SEG Wall Banner.

## SIZE: 39.5" W x 12" D x 40" T

- High Quality Fabric Printing
- Attaches with Velcro to Frame
- Light Weight
- Sets Up in Minutes
- Great Portability
- Terrific Value
- Carrying Case Included