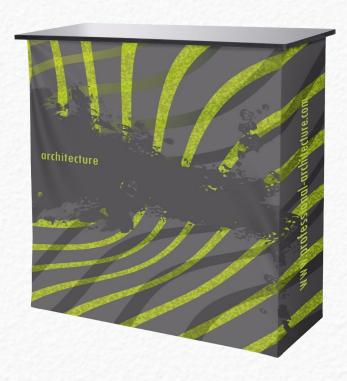

## PROMOTION TABLE

A branded table at the tradeshow or event will be a conversation location to close a sale. Our Promotion Table is branded on 3 sides and comes with a built-in shelf in the rear for storage of collateral.

It sets up in minutes from it's own travelling bag. Pair this light-weight, impactful table with our other tradeshow products like the Quick Display Curved, Velcro Wall Banner, Adjustable Wall Banner or the SEG Wall Banner.

## SIZE: 39.5" W x 12" D x 40" T

- High Quality Fabric Printing
- Attaches with Velcro to Frame
- Light Weight
- Sets Up in Minutes
- Great Portability
- Terrific Value
- Carrying Case Included