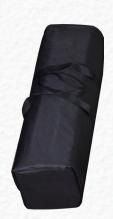

It sets up in minutes from it's own travelling bag. Pair this light-weight, impactful table with our other tradeshow products like the Quick Display Curved, Velcro Wall Banner, Adjustable Wall Banner or the SEG Wall Banner.

## SIZE: 39.5" W x 12" D x 40" T

- High Quality Fabric Printing
- Attaches with Velcro to Frame
- Light Weight
- Sets Up in Minutes
- Great Portability
- Terrific Value
- Carrying Case Included