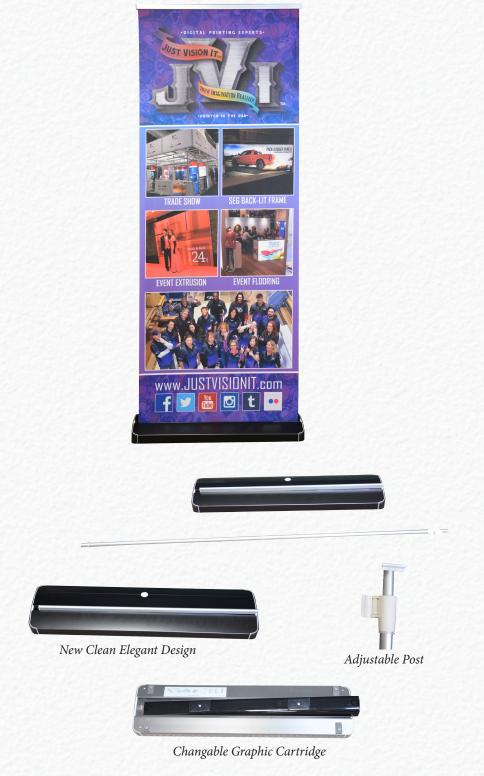

## Deluxe Roll Up 33" x 88"

Our Deluxe Roll Up is a solidly built roll-up display. It has a beautifully finished powder coated base for long term good looks.

The secret is the changeable cartridge that is housed in the underside. Simply pull out one cartridge and pop in a new one with a different graphic. Additionally, The back post has been improved, making the sign at various heights easier and faster.

The high quality soft signage, dye-sub printed, pulls up from the reservoir below, creating a high impact display.

**DIMENSIONS:** 9" x 35" x 3.5" Deep **HEIGHT:** Adjustable Height to 88"Tall

- High Quality Fabric Printing
- Light Weight
- Sets Up in Minutes
- Changeable Cartridge
- Adjustable Post
- Base Available in Black or White