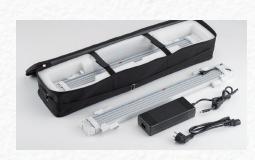

4070 (888) 554-1153

www.justvisionit.com info@justvisionit.com

## **PRODUCT SHEET**



Backlit SEG Graphics on a JVI Modular 4 x 3 Frame



LED Curtain



Closeup View LED Curtain

## 4 X 3 SEG MODULAR LED BACKLIT

SEG, dye-sub fabric is the way to go. The image is high resolution, wrikle free and easily changed out. In addition, the image can be veiwed under normal reflective lighting conditions or made to be seen as a backlit graphic in beautiful color.

Our SEG Modular Backlit Exhibit, shown here, is available as a single sided or double sided backlit. The lighting utilizes LED technology so the lights are bright, cool and long lasting. It is also easily

- High Quality Fabric Printing
- Light Weight
- Sets Up in Minutes
- Great Portability

## SIZE:

Frame: 118"W x 88.25"T x 14"D





LED Curtain Kit