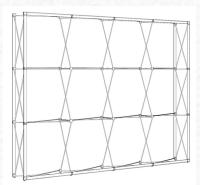

64070 (888) 554-1153

www.justvisionit.com info@justvisionit.com

## **PRODUCT SHEET**



Backlit SEG Graphics on a JVI Modular 4 x 3 Frame



LED Curtain



Closeup View LED Curtain

## 4 X 3 SEG MODULAR LED BACKLIT

SEG, dye-sub fabric is the way to go. The image is high resolution, wrikle free and easily changed out. In addition, the image can be veiwed under normal reflective lighting conditions or made to be seen as a backlit graphic in beautiful color.

Our SEG Modular Backlit Exhibit, shown here, is available as a single sided or double sided backlit. The lighting utilizes LED technology so the lights are bright, cool and long lasting. It is also easily

- High Quality Fabric Printing
- Light Weight
- Sets Up in Minutes
- Great Portability

## SIZE:

Frame: 118"W x 88.25"T x 14"D





LED Curtain Kit