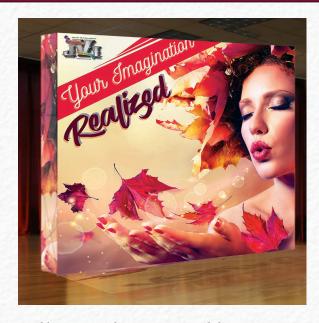

## 4 X 3 SEG MODULAR LED BACKLIT

SEG, dye-sub fabric is the way to go. The image is high resolution, wrikle free and easily changed out. In addition, the image can be veiwed under normal reflective lighting conditions or made to be seen as a backlit graphic in beautiful color.

Our SEG Modular Backlit Exhibit, shown here, is available as a single sided or double sided backlit. The lighting utilizes LED technology so the lights are bright, cool and long lasting. It is also easily