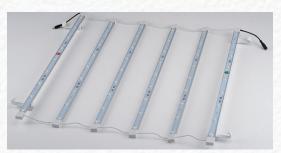

## **PRODUCT SHEET**

Backlit SEG Graphics on a JVI Modular 4 x 3 Frame

LED Curtain

Closeup View LED Curtain

Our SEG Modular Backlit Exhibit, shown here, is available as a single sided or double sided backlit. The lighting utilizes LED technology so the lights are bright, cool and long lasting. It is also easily