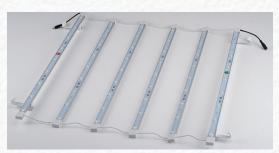

## **PRODUCT SHEET**

Backlit SEG Graphics on a JVI Modular 3 x 3 Frame

LED Curtain

Closeup View LED Curtain

Our SEG Modular Backlit Exhibit, shown here, is available as a single sided or double sided backlit. The lighting utilizes LED technology so the lights are bright, cool and long lasting. It is also easily