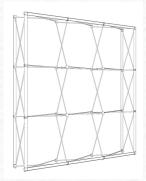

Our SEG Modular Backlit Exhibit, shown here, is available as a single sided or double sided backlit. The lighting utilizes LED technology so the lights are bright, cool and long lasting. It is also easily

## SIZE:

Frame: 88.25"W x 88.25"T x 14"D

LED Curtain Kit