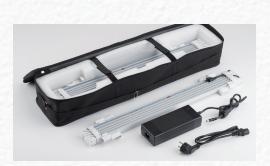

70 (888) 554-1153

www.justvisionit.com info@justvisionit.com

## **PRODUCT SHEET**



Backlit SEG Graphics on a JVI Modular 3 x 3 Frame



LED Curtain



Closeup View LED Curtain

## 3 X 3 SEG MODULAR LED BACKLIT

SEG, dye-sub fabric is the way to go. The image is high resolution, wrikle free and easily changed out. In addition, the image can be veiwed under normal reflective lighting conditions or made to be seen as a backlit graphic in beautiful color.

Our SEG Modular Backlit Exhibit, shown here, is available as a single sided or double sided backlit. The lighting utilizes LED technology so the lights are bright, cool and long lasting. It is also easily

- High Quality Fabric Printing
- Light Weight
- Sets Up in Minutes
- Great Portability

## SIZE:

Frame: 88.25"W x 88.25"T x 14"D





LED Curtain Kit