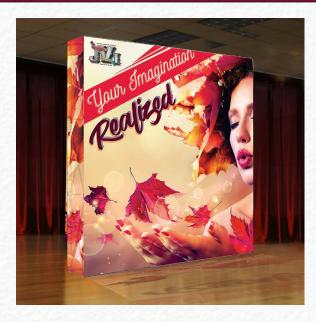

## **PRODUCT SHEET**

Backlit SEG Graphics on a JVI Modular 3 x 3 Frame

LED Curtain

Closeup View LED Curtain

## 3 X 3 SEG MODULAR LED BACKLIT

SEG, dye-sub fabric is the way to go. The image is high resolution, wrikle free and easily changed out. In addition, the image can be veiwed under normal reflective lighting conditions or made to be seen as a backlit graphic in beautiful color.

Our SEG Modular Backlit Exhibit, shown here, is available as a single sided or double sided backlit. The lighting utilizes LED technology so the lights are bright, cool and long lasting. It is also easily