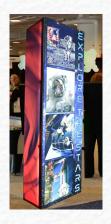

## SEG MODULAR LED BACKLIT FAMILY

SEG, dye-sub fabric is the way to go. The image is high resolution, wrikle free and easily changed out. In addition, the image can be veiwed under normal reflective lighting conditions or made to be seen as a backlit graphic in beautiful color.

Our SEG Modular Backlit Exhibit, shown here, is available as a single sided or double sided backlit. The lighting utilizes LED technology so the lights are bright, cool and long lasting. It is also easily