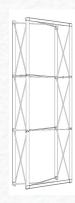

- High Quality Fabric Printing
- Sets Up in Minutes
- Terrific Value
- Light Weight
- Great Portability
- Carrying Case Included

Closeup View LED Curtain

LED Curtain

LED Curtain Kit

1x3 Frame: 30.25"W x 88.25"T x 16.5"D