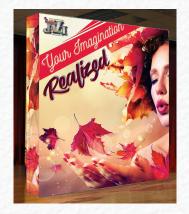

## SEG MODULAR LED BACKLIT FAMILY

SEG, dye-sub fabric is the way to go. The image is high resolution, wrikle free and easily changed out. In addition, the image can be veiwed under normal reflective lighting conditions or made to be seen as a backlit graphic in beautiful color.

Our SEG Modular Backlit Exhibit, shown here, is available as a single sided or double sided backlit. The lighting utilizes LED technology so the lights are bright, cool and long lasting. It is also easily