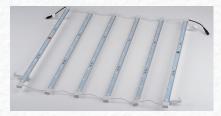

- High Quality Fabric Printing
- Sets Up in Minutes
- Terrific Value
- Light Weight
- Great Portability
- Carrying Case Included

Closeup View LED Curtain

LED Curtain

LED Curtain Kit

1x3 Frame: 30.25"W x 88.25"T x 16.5"D