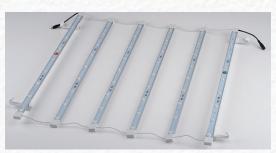

## **PRODUCT SHEET**

Backlit SEG Graphics on a JVI Modular 1 x 3 Frame

LED Curtain

Closeup View LED Curtain

LED Curtain Kit

Our SEG Modular Backlit Exhibit, shown here, is available as a single sided or double sided backlit. The lighting utilizes LED technology so the lights are bright, cool and long lasting. It is also easily