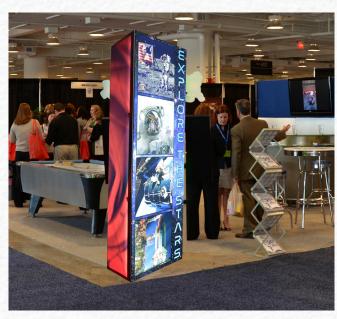

## **PRODUCT SHEET**

Backlit SEG Graphics on a JVI Modular 1 x 3 Frame

LED Curtain

Closeup View LED Curtain

LED Curtain Kit

## 1 X 3 SEG MODULAR LED BACKLIT

SEG, dye-sub fabric is the way to go. The image is high resolution, wrikle free and easily changed out. In addition, the image can be veiwed under normal reflective lighting conditions or made to be seen as a backlit graphic in beautiful color.

Our SEG Modular Backlit Exhibit, shown here, is available as a single sided or double sided backlit. The lighting utilizes LED technology so the lights are bright, cool and long lasting. It is also easily

## SIZE:

Frame: 30.25"W x 88.25"T x 16.5"D