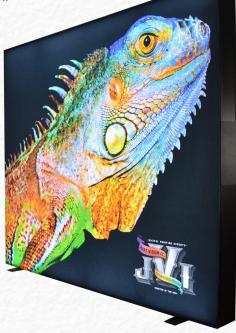

## Single/Double Sided Backlit Exhibit Wall

SEG, dye-sub fabric is the way to go. The image is high resolution, wrikle free and easily changed out. In addition, the image can be veiwed under normal reflective lighting conditions or made to be seen as a backlit graphic in beautiful color.

Our Exhibit wall shown here is available as a single sided or double sided backlit. The lighting utilizes LED technology so the lights are bright, cool and long lasting. It is also easily assembled.

- High Quality Fabric Printing
- Light Weight
- Sets Up in Minutes
- Great Portability