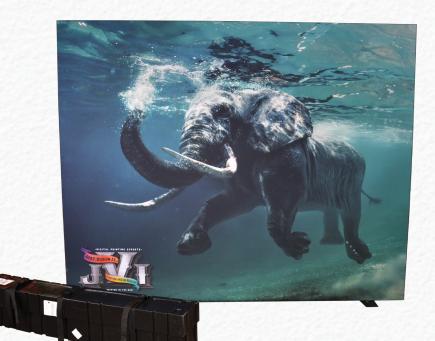

## Single/Double Sided Backlit Exhibit Wall

SEG, dye-sub fabric is the way to go. The image is high resolution, wrikle free and easily changed out. In addition, the image can be veiwed under normal reflective lighting conditions or made to be seen as a backlit graphic in beautiful color.

Our Exhibit wall shown here is available as a single sided or double sided backlit. The lighting utilizes LED technology so the lights are bright, cool and long lasting. It is also easily assembled.

- High Quality Fabric Printing
- Light Weight
- Sets Up in Minutes
- Great Portability

## SIZE & WEIGHT:

 Frame:
 108"W x 92"T x 8"D

 Crate:
 11" W x 17"T x 66" L

 Shipping Wt:
 55lbs