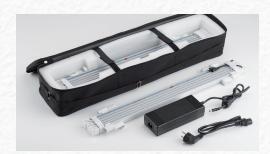

Our SEG Modular Backlit Exhibit, shown here, is available as a single sided or double sided backlit. The lighting utilizes LED technology so the lights are bright, cool and long lasting. It is also easily