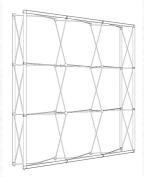

## 3 X 3 SEG MODULAR LED BACKLIT

SEG, dye-sub fabric is the way to go. The image is high resolution, wrikle free and easily changed out. In addition, the image can be veiwed under normal reflective lighting conditions or made to be seen as a backlit graphic in beautiful color.

Our SEG Modular Backlit Exhibit, shown here, is available as a single sided or double sided backlit. The lighting utilizes LED technology so the lights are bright, cool and long lasting. It is also easily

## SIZE:

Frame: 88.25"W x 88.25"T x 14"D