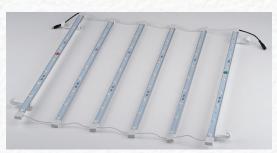

## **PRODUCT SHEET**

Backlit SEG Graphics on a JVI Modular 3 x 3 Frame

LED Curtain

Closeup View LED Curtain

LED Curtain Kit

Our SEG Modular Backlit Exhibit, shown here, is available as a single sided or double sided backlit. The lighting utilizes LED technology so the lights are bright, cool and long lasting. It is also easily

## **PRICING**

Single Sided with 2 End Caps: \$2,019 Hardware LED Curtain Backlit MOJO Fabric High Quality Printing

Double Sided with 2 End Caps: \$2,895 Hardware LED Curtain

Channel Bars
Backlit MOJO Fabric
High Quality Printing