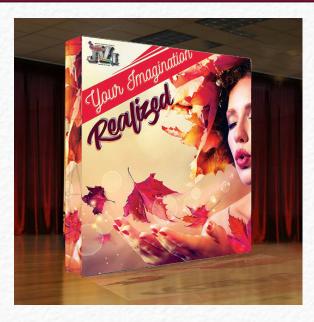

## **PRODUCT SHEET**

Backlit SEG Graphics on a JVI Modular 3 x 3 Frame

LED Curtain

Closeup View LED Curtain

LED Curtain Kit

## 3 X 3 SEG MODULAR LED BACKLIT

SEG, dye-sub fabric is the way to go. The image is high resolution, wrikle free and easily changed out. In addition, the image can be veiwed under normal reflective lighting conditions or made to be seen as a backlit graphic in beautiful color.

Our SEG Modular Backlit Exhibit, shown here, is available as a single sided or double sided backlit. The lighting utilizes LED technology so the lights are bright, cool and long lasting. It is also easily